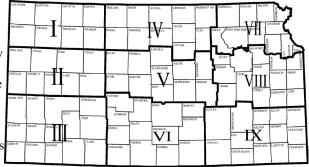

Those in the western three districts (I, II, III) are eligible in this commodity election year. Successful candidates begin their terms April 1, 2024.

#### **District Information: District Breakdown by County**

| District I    | Cheyenne, Decatur, Graham, Norton, Rawlins, Sheridan, Sherman and Thomas                                                        |  |
|---------------|---------------------------------------------------------------------------------------------------------------------------------|--|
| District II   | Gove, Greeley, Lane, Logan, Ness, Scott, Trego, Wallace and Wichita                                                             |  |
| District III  | Clark, Finney, Ford, Grant, Gray, Hamilton, Haskell, Hodgeman, Kearny, Meade, Morton, Seward, Stanton and Stevens               |  |
| District IV   | Clay, Cloud, Jewell, Mitchell, Osborne, Ottawa, Phillips, Republic, Rooks, Smith and Washington                                 |  |
| District V    | Barton, Dickinson, Ellis, Ellsworth, Lincoln, McPherson, Marion, Rice, Rush, Russell and Saline                                 |  |
| District VI   | Barber, Comanche, Edwards, Harper, Harvey, Kingman, Kiowa, Pawnee, Pratt, Reno, Sedgwick, Stafford and Sumner                   |  |
| District VII  | Atchison, Brown, Doniphan, Jackson, Jefferson, Leavenworth, Marshall, Nemaha, Pottawatomie, Riley and Wyandotte                 |  |
| District VIII | Anderson, Chase, Coffey, Douglas, Franklin, Geary, Johnson, Linn, Lyon, Miami, Morris, Osage, Shawnee and Wabaunsee             |  |
| District IX   | Allen, Bourbon, Butler, Chautauqua, Cherokee, Cowley, Crawford, Elk, Greenwood, Labette, Montgomery, Neosho, Wilson and Woodson |  |